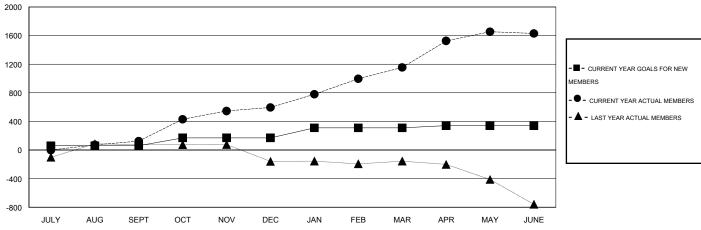

### GOALS AND ACTUAL MEMBERS CUMULATIVE

| DROPPED CLUBS: 0 |     | 152 CLUBS OF 152 ADDED 1 OR MORE | GENDER DISTRIBUTION                   |                |       |  |
|------------------|-----|----------------------------------|---------------------------------------|----------------|-------|--|
|                  |     | NEW MEMBERS                      | MALE                                  | 5,008 (77.34%) |       |  |
|                  |     |                                  | FEMALE                                | 1,467 (22.66%) |       |  |
| DROPPED MEMBERS  |     |                                  |                                       |                |       |  |
| DECEASED         | 15  | CLICK HERE FOR HEALTH            |                                       |                | 0.007 |  |
| CLUB CANCELLED   | 0   | ASSESSMENT DATA                  | FAMILY UNIT MEMBERS HEAD OF HOUSEHOLD |                | 3,037 |  |
| OTHER            | 522 |                                  |                                       |                | 1,257 |  |
| TOTAL            | 537 |                                  | NON-HEAD OF HOUSEHO                   | 1,780          |       |  |