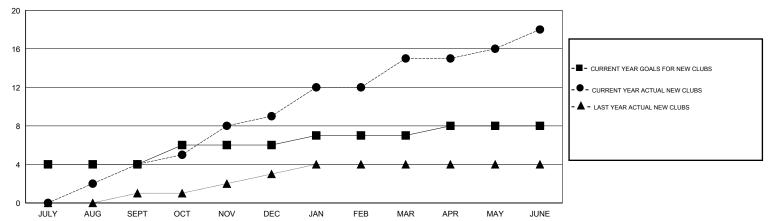

| 60                 | 224                                 | 100                | 124              |
| OCT/NOV/DEC   | 2                | 5                | 0                | 5                | OCT/NOV/DEC           | 110                | 568                                 | 97                 | 471              |
| JAN/FEB/MAR   | 1                | 6                | 0                | 6                | JAN/FEB/MAR           | 140                | 595                                 | 36                 | 559              |
| APR/MAY/JUNE  | 1                | 3                | 0                | 3                | APR/MAY/JUNE          | 30                 | 779                                 | 304                | 475              |

## GOALS AND ACTUAL NEW CLUBS CUMULATIVE



### GOALS AND ACTUAL MEMBERS CUMULATIVE



| DROPPED CLUBS: 0 |     | 152 CLUBS OF 152 ADDED 1 OR MORE | GENDER DISTRIBUTION                   |                |       |  |
|------------------|-----|----------------------------------|---------------------------------------|----------------|-------|--|
|                  |     | NEW MEMBERS                      | MALE                                  | 5,008 (77.34%) |       |  |
|                  |     |                                  | FEMALE                                | 1,467 (22.66%) |       |  |
| DROPPED MEMBERS  |     |                                  |                                       |                |       |  |
| DECEASED         | 15  | CLICK HERE FOR HEALTH            |                                       |